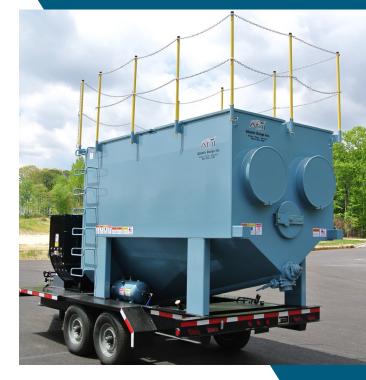

Our top of the line diesel XL dust collector series is available from 8,000 cfm up to 80,000 cfm and comes equipped with the following features:

- Fully interchangeable 100% polyester top loaded filters in a vertical arrangement for natural release of dust.
- All XL Collectors are available with single-pass HEPA rated filters
- Pulse-jet cleaning requires 80 psi of compressed air
- On board air compressor available on most models
- Manual clutch standard, optional upgrade to automatic hydraulic clutch
- Availableasatrailermounted, lowprofilemodel, 10'6" overall height with pintle hook, electric brakes, safety chains, leveling jack, running lights, and reflectors (except XL60 and XL80)
- Dust Removal Conveyor Single inclined dust discharge screw runs length of collector hopper with enough clearance for dust to discharge into full size 55 gallon drum.
- Dust Discharge Valve manually operated butterfly valve with drum cover
- Duct Connections Duct connection adapters fit any size hose.
- Fifth wheel trailer with air brakes and running gear standard on XL60 and XL80, optional on XL40
- Optional sound enclosure upgrade available

Our fully loaded XL series of diesel fueled, trailer mounted Dust Collectors are available in a range of models for reliable, dust cleaning performance no matter what your spacial requirements. These all inclusive designs utilize a single state of the art conveyor system to effectively remove dust. Add that to our standard oversized diesel engines, on board air compressor, and optional automatic hydraulic clutch, and you have a custom machine that essentially does the work for you.