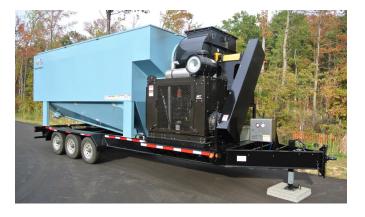

Our top of the line diesel XL dust collector series is available from 8,000 cfm up to 80,000 cfm and comes equipped with the following features:

- Fully interchangeable 100% polyester top loaded filters in a vertical arrangement for natural release of dust.
- All XL Collectors are available with single-pass HEPA rated filters
- Pulse-jet cleaning requires 80 psi of compressed air
- On board air compressor available on most models
- Manual clutch standard, optional upgrade to automatic hydraulic clutch
- Availableasatrailermounted, lowprofilemodel, 10'6" overall height with pintle hook, electric brakes, safety chains, leveling jack, running lights, and reflectors (except XL60 and XL80)
- Dust Removal Conveyor Single inclined dust discharge screw runs length of collector hopper with enough clearance for dust to discharge into full size 55 gallon drum.
- Dust Discharge Valve manually operated butterfly valve with drum cover
- Duct Connections Duct connection adapters fit any size hose.
- Fifth wheel trailer with air brakes and running gear standard on XL60 and XL80, optional on XL40
- Optional sound enclosure upgrade available

Our fully loaded XL series of diesel fueled, trailer mounted Dust Collectors are available in a range of models for reliable, dust cleaning performance no matter what your spacial requirements. These all inclusive designs utilize a single state of the art conveyor system to effectively remove dust. Add that to our standard oversized diesel engines, on board air compressor, and optional automatic hydraulic clutch, and you have a custom machine that essentially does the work for you.