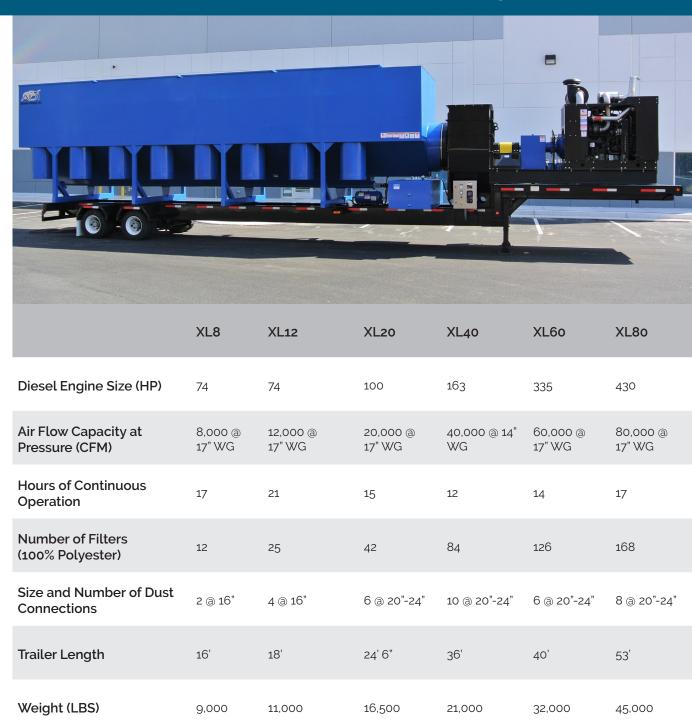

Our top of the line diesel XL dust collector series is available from 8,000 cfm up to 80,000 cfm and comes equipped with the following features:

- Fully interchangeable 100% polyester top loaded filters in a vertical arrangement for natural release of dust.
- All XL Collectors are available with single-pass HEPA rated filters
- Pulse-jet cleaning requires 80 psi of compressed air
- On board air compressor available on most models
- Manual clutch standard, optional upgrade to automatic hydraulic clutch
- Availableasatrailermounted, lowprofilemodel, 10'6" overall height with pintle hook, electric brakes, safety chains, leveling jack, running lights, and reflectors (except XL60 and XL80)
- Dust Removal Conveyor Single inclined dust discharge screw runs length of collector hopper with enough clearance for dust to discharge into full size 55 gallon drum.
- Dust Discharge Valve manually operated butterfly valve with drum cover
- Duct Connections Duct connection adapters fit any size hose.
- Fifth wheel trailer with air brakes and running gear standard on XL60 and XL80, optional on XL40
- Optional sound enclosure upgrade available

Our fully loaded XL series of diesel fueled, trailer mounted Dust Collectors are available in a range of models for reliable, dust cleaning performance no matter what your spacial requirements. These all inclusive designs utilize a single state of the art conveyor system to effectively remove dust. Add that to our standard oversized diesel engines, on board air compressor, and optional automatic hydraulic clutch, and you have a custom machine that essentially does the work for you.