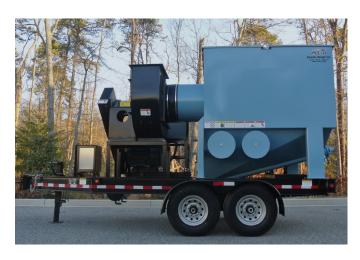

Our top of the line diesel XL dust collector series is available from 8,000 cfm up to 80,000 cfm and comes equipped with the following features:

- Fully interchangeable 100% polyester top loaded filters in a vertical arrangement for natural release of dust.
- All XL Collectors are available with single-pass HEPA rated filters
- Pulse-jet cleaning requires 80 psi of compressed air
- On board air compressor available on most models
- Manual clutch standard, optional upgrade to automatic hydraulic clutch
- Availableasatrailermounted, lowprofilemodel, 10'6" overall height with pintle hook, electric brakes, safety chains, leveling jack, running lights, and reflectors (except XL60 and XL80)
- Dust Removal Conveyor Single inclined dust discharge screw runs length of collector hopper with enough clearance for dust to discharge into full size 55 gallon drum.
- Dust Discharge Valve manually operated butterfly valve with drum cover
- Duct Connections Duct connection adapters fit any size hose.
- Fifth wheel trailer with air brakes and running gear standard on XL60 and XL80, optional on XL40
- Optional sound enclosure upgrade available

Our fully loaded XL series of diesel fueled, trailer mounted Dust Collectors are available in a range of models for reliable, dust cleaning performance no matter what your spacial requirements. These all inclusive designs utilize a single state of the art conveyor system to effectively remove dust. Add that to our standard oversized diesel engines, on board air compressor, and optional automatic hydraulic clutch, and you have a custom machine that essentially does the work for you.