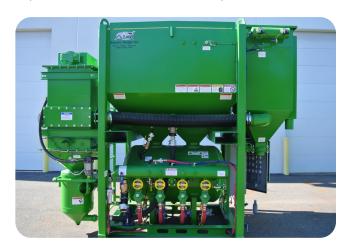

- OSHA approved handrail, ladder, and safety gate
- Lift eyes foroverhead crane lifting and fully enclosed oversized forklift pockets for easy lifting
- Power supply panel with front disconnect Lock Out Tag Out feature
- ADI's remote Abrasive adjustment controls
- Pull-Thru Classifier
  - o Multistage air wash screen with electric vibrator
  - o Large magnet drum that can handle up to 18,000 pounds of steel per hour
  - o Grit transfer system that uses compressed air to transfer recycled grit from classifier to blast hopper
- Blast Hopper and Blast Pots
  - o Cone-bottom blast pots
  - o Automatic fill once blast pot has released pressure
  - o Oversize 1.5" air piping
- Air Dryer
  - o Oversized galvanized desiccant tank
  - o After Cooler with air motor
  - o Automatic water drain with stainless steel water drain piping

Using recycleable abrassive is a better alternative to using disposable abrassives. Utilizing abrassive recycling helps keep the worker safe and the environment clean.

Our selection of Recycle Blast Systems designed to pack a maximum performance punch into a minimum of floor space for all your grit cleaning needs. These heavy-duty machines utilize a unique, compact design which prioritizes ease of use (convenient vaccum hose connection access even if the machine is elevated, low maintenance direct fan drive, and integrated fork lift pockets) without sacrificing superior dust and debris removal performance.