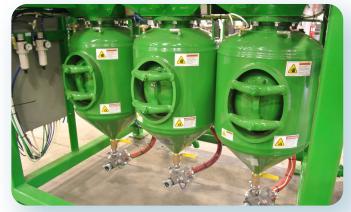

- OSHA approved handrail, ladder, and safety gate
- Lift eyes foroverhead crane lifting and fully enclosed oversized forklift pockets for easy lifting
- Power supply panel with front disconnect Lock Out Tag Out feature
- ADI's remote Abrasive adjustment controls
- Pull-Thru Classifier
  - o Multistage air wash screen with electric vibrator
  - o Large magnet drum that can handle up to 18,000 pounds of steel per hour
  - o Grit transfer system that uses compressed air to transfer recycled grit from classifier to blast hopper
- Blast Hopper and Blast Pots
  - o Cone-bottom blast pots
  - o Automatic fill once blast pot has released pressure
  - o Oversize 1.5" air piping
- Air Dryer
  - o Oversized galvanized desiccant tank
  - o After Cooler with air motor
  - o Automatic water drain with stainless steel water drain piping