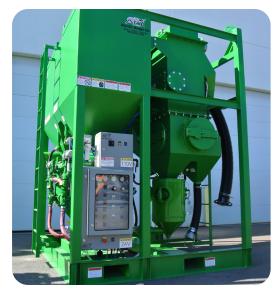

- OSHA approved handrail, ladder, and safety gate
- Lift eyes foroverhead crane lifting and fully enclosed oversized forklift pockets for easy lifting
- Power supply panel with front disconnect Lock Out Tag Out feature
- ADI's remote Abrasive adjustment controls
- Pull-Thru Classifier
  - o Multistage air wash screen with electric vibrator
  - o Large magnet drum that can handle up to 18,000 pounds of steel per hour
  - o Grit transfer system that uses compressed air to transfer recycled grit from classifier to blast hopper
- Blast Hopper and Blast Pots
  - o Cone-bottom blast pots
  - o Automatic fill once blast pot has released pressure
  - o Oversize 1.5" air piping
- Air Dryer
  - o Oversized galvanized desiccant tank
  - o After Cooler with air motor
  - o Automatic water drain with stainless steel water drain piping

Using recycleable abrassive is a better alternative to using disposable abrassives. Utilizing abrassive recycling helps keep the worker safe and the environment clean.

Our selection of Recycle Blast Systems designed to pack a maximum performance punch into a minimum of floor space for all your grit cleaning needs. These heavy-duty machines utilize a unique, compact design which prioritizes ease of use (convenient vaccum hose connection access even if the machine is elevated, low maintenance direct fan drive, and integrated fork lift pockets) without sacrificing superior dust and debris removal performance.