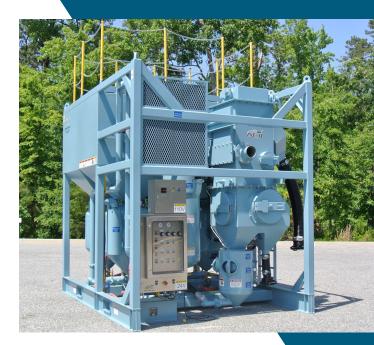

Our newly designed Recycle Blast Systems cleans, screens, and separates abrasives in only one pass. With abrasive storage capacities ranging from 20 tons to 30 tons, the following features come standard:

- OSHA approved handrail, ladder, and safety gate
- Lift eyes foroverhead crane lifting and fully enclosed oversized forklift pockets for easy lifting
- Power supply panel with front disconnect Lock Out Tag Out feature
- ADI's remote Abrasive adjustment controls
- Pull-Thru Classifier
  - o Multistage air wash screen with electric vibrator
  - o Large magnet drum that can handle up to 18,000 pounds of steel per hour
  - o Grit transfer system that uses compressed air to transfer recycled grit from classifier to blast hopper
- Blast Hopper and Blast Pots
  - o Cone-bottom blast pots
  - o Automatic fill once blast pot has released pressure
  - o Oversize 1.5" air piping
- Air Dryer
  - o Oversized galvanized desiccant tank
  - o After Cooler with air motor
  - o Automatic water drain with stainless steel water drain piping

Using recycleable abrassive is a better alternative to using disposable abrassives. Utilizing abrassive recycling helps keep the worker safe and the environment clean.

Our selection of Recycle Blast Systems designed to pack a maximum performance punch into a minimum of floor space for all your grit cleaning needs. These heavy-duty machines utilize a unique, compact design which prioritizes ease of use (convenient vaccum hose connection access even if the machine is elevated, low maintenance direct fan drive, and integrated fork lift pockets) without sacrificing superior dust and debris removal performance.

## RECYCLE & BLAST SYSTEM

Atlantic Design, Inc. is a family owned and operated business in Baltimore, Maryland. We have over 38 years experience in the Blasting and Coatings Industry, and we pride ourselves in providing innovative and efficient solutions for our customer's needs.