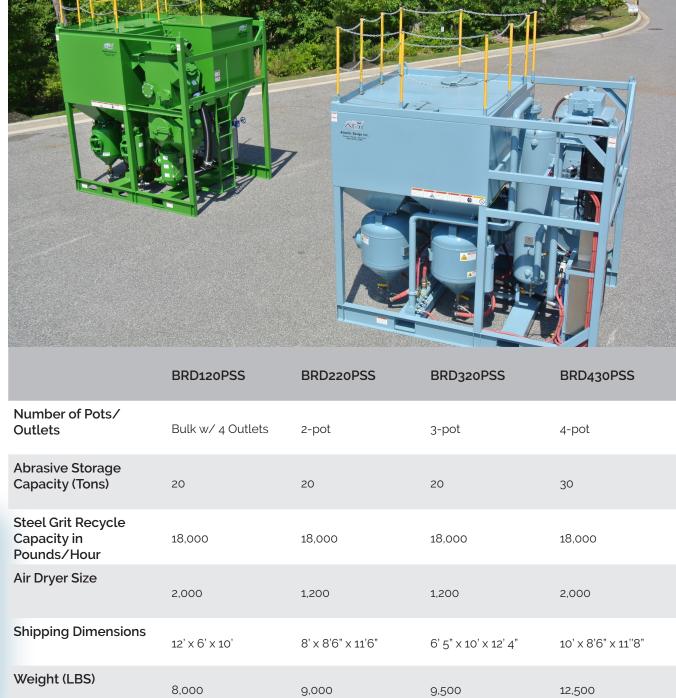

Our newly designed Recycle Blast Systems cleans, screens, and separates abrasives in only one pass. With abrasive storage capacities ranging from 20 tons to 30 tons, the following features come standard:

- OSHA approved handrail, ladder, and safety gate
- Lift eyes foroverhead crane lifting and fully enclosed oversized forklift pockets for easy lifting
- Power supply panel with front disconnect Lock Out Tag Out feature
- ADI's remote Abrasive adjustment controls
- Pull-Thru Classifier
  - o Multistage air wash screen with electric vibrator
  - o Large magnet drum that can handle up to 18,000 pounds of steel per hour
  - o Grit transfer system that uses compressed air to transfer recycled grit from classifier to blast hopper
- Blast Hopper and Blast Pots
  - o Cone-bottom blast pots
  - o Automatic fill once blast pot has released pressure
  - o Oversize 1.5" air piping
- Air Dryer
  - o Oversized galvanized desiccant tank
  - o After Cooler with air motor
  - o Automatic water drain with stainless steel water drain piping