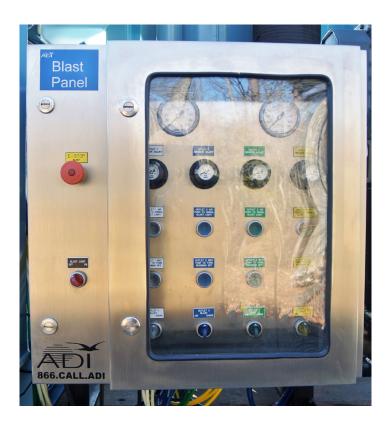

## **Blast Control Panels**

## **PRODUCT SPECIFICATIONS**

- Blowdown/Blast/Choke safety switch functions
- Remote Choke/Blowdown control using 3-wire or ADI exclusive 4-wire Deadman switch
- 12-24 VDC power from vacuum or compressor engine battery

## **EQUIPMENT FEATURES**

- Remote abrasive metering with optional "Big Mouth Choke" feature
- Custom controls for any system design
- Optional 5-wire controls to power blast light
- Stainless steel enclosure

## **OPTIONS**

- Custom controls for any system design
- Remote Abrasive adjustment
- Delayed blowdown option
- Available in most voltages for shipyards

This document serves as a general guideline, and the information provided within is not meant for exact specifications or performance. No warranties or promises accompany this brochure, and all terms, specifications, and conditions are subject to change. Images serve only as a general representation of machines.